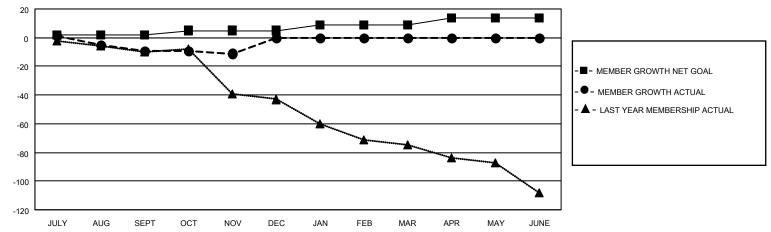

## GOALS AND ACTUAL MEMBERS CUMULATIVE

| DROPPED CLUBS: 1 |    | 15 CLUBS OF 57 ADDED 1 OR<br>MORE NEW MEMBERS | GENDER DISTRIBUTION                 |              |  |
|------------------|----|-----------------------------------------------|-------------------------------------|--------------|--|
|                  |    | MORE NEW MEMBERS                              | MALE 940 (71.7)                     |              |  |
|                  |    |                                               | FEMALE                              | 370 (28.24%) |  |
| DROPPED MEMBERS  |    |                                               | NON BINARY                          | 0 (0.00%)    |  |
|                  |    |                                               | PREFER NOT TO ANSWER                | 0 (0.00%)    |  |
| DECEASED         | 17 |                                               |                                     |              |  |
| CLUB CANCELLED   | 0  | CLICK HERE FOR CUMULATIVE                     | TOTAL FAMILY UNIT MEMBERS 253       |              |  |
| OTHER            | 28 | MEMBERSHIP DATA                               |                                     |              |  |
| TOTAL            | 45 |                                               | FAMILY MEMBERS PAYING HALF DUES 128 |              |  |
|                  |    |                                               |                                     |              |  |